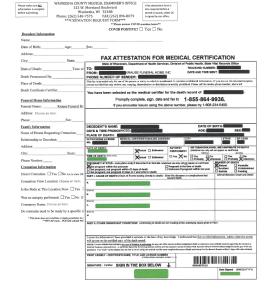

### Faxing Information To Doctor

- Funeral Director enters phone number, fax and address of doctor
- Doctor may be at different phone/fax when we send paperwork
- Doctor has 5 business days to send information back
- If we need a different phone/fax, the 5-business day process starts over
- Funeral Director enters information (not doctor)
- Illegible and possibly not accurate

# What Funeral Homes send for Doctors to obtain:

- Cause Of Death
- Doctor's Signature.