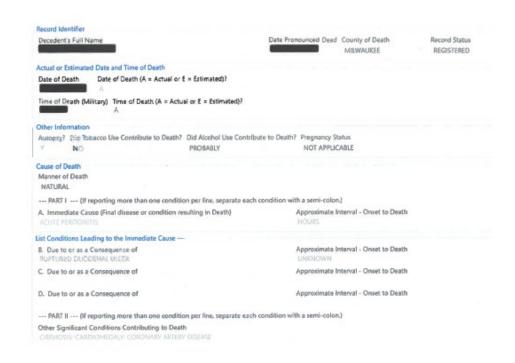

# What Funeral Homes send for Doctors to obtain:

- Cause Of Death
- Doctor's Signature.