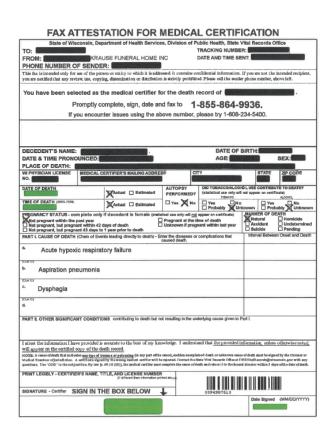

# What Funeral Homes send for Doctors to obtain:

- Cause Of Death
- Doctor's Signature.