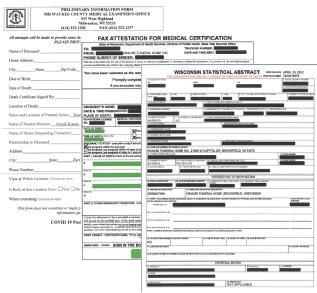

4-7119 |           |  |
| Death Certificate                                                |                             | \$25      |  |
| Cremation Permit: Will waive for Human Service only with written |                             |           |  |
| verification from Human Service office                           |                             | \$212.00  |  |
| Transportation of Body                                           |                             | No Charge |  |
|                                                                  |                             |           |  |
| Disinterment Permit                                              |                             | \$50      |  |

# Requesting a Cremation Permit



Washington County



Ozaukee County



Waukesha County



Milwaukee County

# Cremation Permit Differences By County



# Benefits of Consistent Reporting

- Removes uncertainty in timelines and methods of reporting
- Provides a uniform set of rules for all parties
- Levels expectations to families

More efficient statewide death reporting begins with uniform county reporting. Having one method of reporting at the county level increases the success of death reporting at a state level.