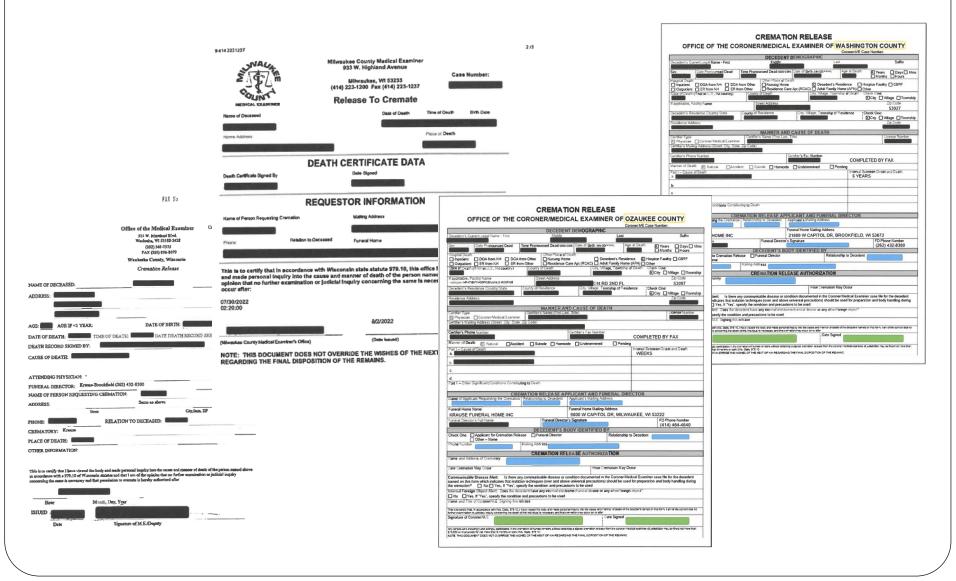

## Funeral Director Involvement

• Signing and filing of death certificates

Transfer orders / cremation permits

Further collection of data