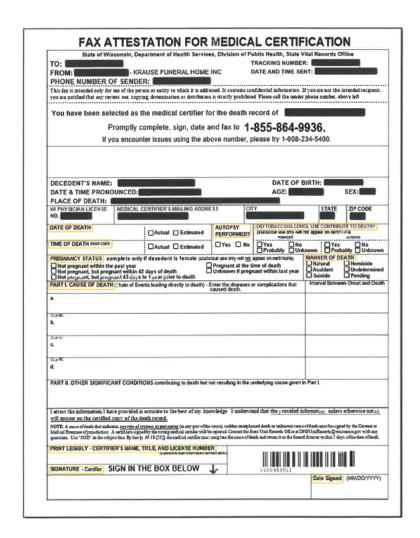

### **Blank Attestation**

# What Funeral Homes send for Doctors to obtain:

- Cause Of Death
- Doctor's Signature.