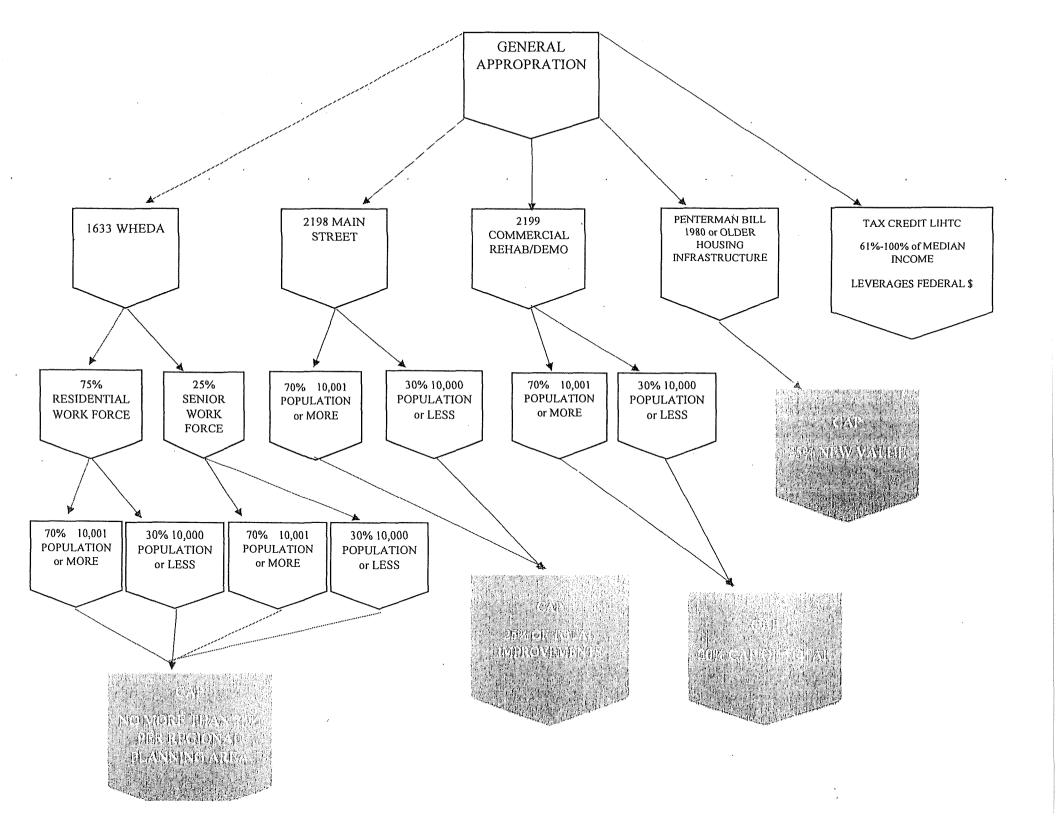

SB 293 attacks the issue by providing developers and municipalities with a tool to bring down the price of infrastructure such as water, sewer, gas, and roads that serve new workforce and senior housing. Under the bill, WHEDA will provide interest-free loans to eligible projects. One of the requirements is that the municipality in which a project is located must have reduced the cost of residential housing by, for example, revising its land-use regulations to increase density, speeding up the approvals process, or reducing other development costs.

SB 293 also includes a number of set-asides to spread the benefits of the revolving loan fund fairly. It requires that WHEDA, for at least four years, set aside 25% of the fund's initial appropriation for senior housing. In addition, WHEDA must set aside 30% for infrastructure projects in municipalities with populations of 10,000 or less, also for at least four years. Lastly, no area served by a particular regional planning commission may receive more than 25% of the available money in a given application cycle.

- Senate Bill 296 creates more certainty and predictability in the development-approval process by limiting the ability of "NIMBYs" ("Not in My Back Yard") to delay or terminate the housing development process.
- Senate Bill 297, legislation passed and signed into law last session but never funded, allocates funds to the Wisconsin Housing and Economic Development Authority, to ensure qualified applications were awarded loans for the rehabilitation of residential properties.
- Senate Bill 293 establishes a revolving loan to fund infrastructure (street, water, sewer, roads, sidewalks, etc.), for workforce and senior housing development.
- **Senate Bill 294,** the "Main Street Rehabilitation Bill" provides no-interest loans for the rehabilitation of second and third story apartments over main-level businesses.
- Senate Bill 295, this bill provides zero percent loans for the conversion and/or demolition of vacant commercial buildings to workforce housing and senior housing.

### Potential amendments to Housing Package

Potential amendments to AB 264, AB 265, AB 267, AB 268/ SB 293, SB 295, SB 297, SB 298

- 1. Establishment of Revolving Loan Program: (a) The authority shall establish and administer a residential housing infrastructure revolving loan program for the purpose of awarding loans under this section.
- (b) The authority shall establish policies and procedures to administer this program. The policies and procedures established under this subsection shall, to the extent practicable, incorporate the authority's policies and procedures for establishing credit underwriting guidelines, subordinate loan interest rates and terms, loan repayment requirements, compliance requirements for continued affordability of workforce and senior housing intended to be intended to be owner-occupied and all other items required to operate under the program.
- (c) These policies and procedures, and any amendments thereto, will be adopted by the members of the authority.
- 2. Loan terms: WHEDA may charge an interest rate as low as zero percent, up to market rate, dependent upon underwriting criteria, etc.

### Potential amendments to Ab 264/SB 293

1. WHEDA sale compliance: Include a widget on the WHEDA website stating allowable sale price, which is defined as "a price that exceed the price charged by the developer to the initial owner-occupier, adjusted annually by the average compounded annual percentage increase in the sale price of all residential counting in which the housing is located, as determined by the authority."

### Potential amendments to AB 265/SB 294

1. Historic tax credits and TIF/TID Districts: Properties located in a TIF or TID or that have received state or federal historic rehabilitation tax credits are ineligible to participate in the program.