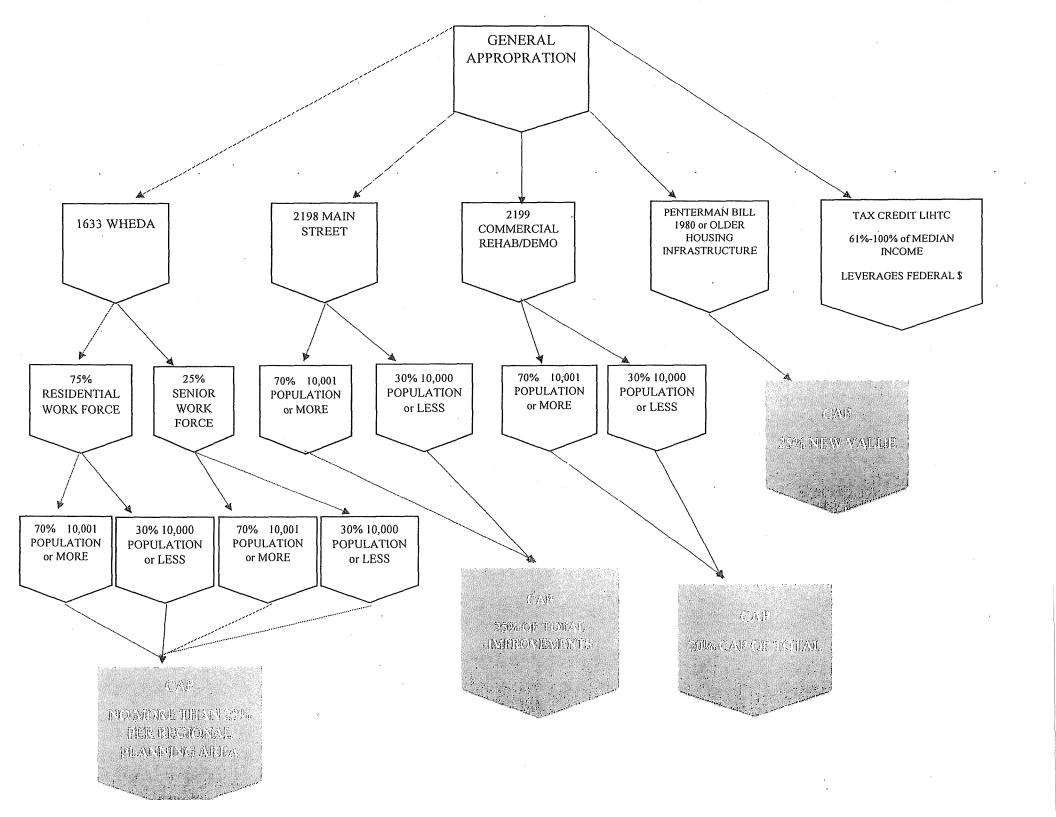

l marketplace, which will benefit our state and local economies.
- Infrastructure financing tools can attract private investment to support the development of workforce housing. By leveraging public funds with private investment, local communities can increase the supply of workforce housing without relying solely on government funding.
- Infrastructure financing tools can support the development of mixed-use projects that combine workforce housing with other types of development, such as retail space or community facilities. This can create more vibrant and livable neighborhoods that are accessible to people of all income levels.

We respectfully request your support for SB 293/AB 264, SB 294/AB 265, SB 295/AB 268. If you have questions or need additional information, please contact us.



| /                | O <sup>n</sup> /Home