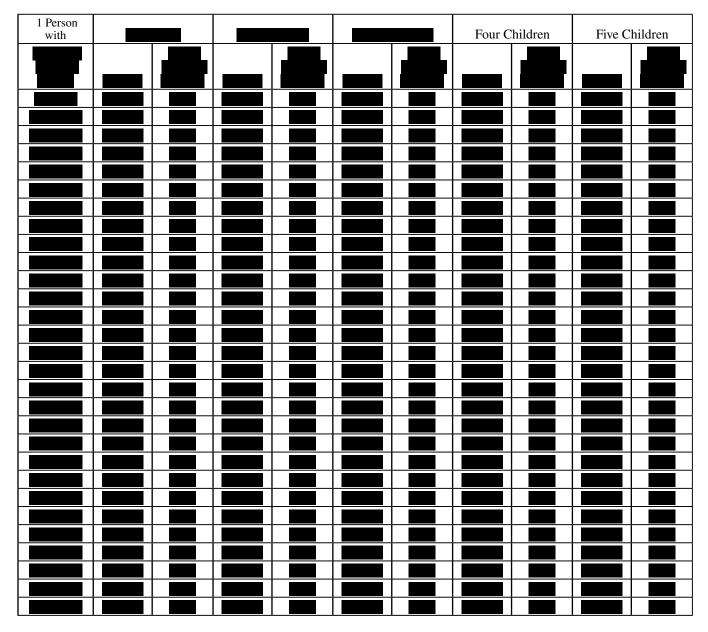

## Child Support Obligation of Low-Income Payers at 75% to 150% of the 2025 Federal Poverty Guidelines

Effective March 1, 2025

Appendix C will be adjusted based on the 2026 federal poverty guidelines effective March 1, 2026.

**Note:** DCF 150.04 (4) (b) provides:

The department shall revise the schedule in Appendix C every year based on changes in the federal poverty guidelines since the schedule was last revised. The department shall publish revisions to the schedule in the Wisconsin Administrative Register.