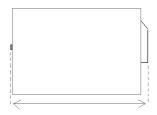

# **Box** Outside to outside; no exceptions for protrusions

15'01" and wider

Private escort(s) required: one behind on divided hwys, one ahead and one behind on non-divided hwys. \*Must have radio communication between all units involved in the move.

Additional information can be found in Chapter Trans 252 (Escort Vehicles) and Chapter Trans 260 (Single Trip Permits for Mobile Home and Modular Building Sections).