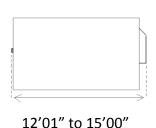

version of this guidance document will be posted at <u>wisconsindot.gov</u> to allow for ongoing comment.

#### AGENCY CONTACT

dotdtsdguidancedocs@dot.wi.gov

## Single Trip Factory Built Home escort requirements for Wisconsin 06/08/2016

### **Roof** Measured at the bottom of the roof line



# No Escorts required unless traveling on a highway listed on the Form MV2740 "Escort Highways"

If traveling on escort required Highway then one private escort will be required for that highway only and will be listed on permit along with placement requirements.



Private escort(s) required: one behind on divided hwys, one ahead and one behind on non-divided hwys. \*Must have radio communication

between all units involved in the move.

# **Box** Outside to outside; no exceptions for protrusions



### 12 01 10 15 00

# No Escorts required unless traveling on a highway listed on the Form MV2740 "Escort Highways"

If traveling on escort required Highway then one private escort will be required for that highway only and will be listed on permit along with placement requirements.



15'01" and wider

Private escort(s) required: one behind on divided hwys, one ahead and one behind on non-divided hwys. \*Must have radio communication between all units involved in the move.

Additional information can be found in Chapter Trans 252 (Escort Vehicles) and Chapter Trans 260 (Single Trip Permits for Mobile Home and Modular Building Sections).