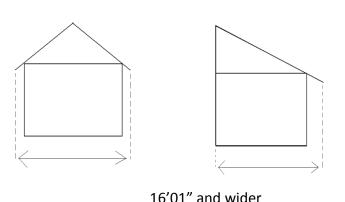

### **Roof** Measured at the bottom of the roof line

# No Escorts required unless traveling on a highway listed on the Form MV2740 "Escort Highways"

If traveling on escort required Highway then one private escort will be required for that highway only and will be listed on permit along with placement requirements.

15'01" and wider

Private escort(s) required: one behind on divided hwys, one ahead and one behind on non-divided hwys. \*Must have radio communication between all units involved in the move.

Additional information can be found in Chapter Trans 252 (Escort Vehicles) and Chapter Trans 260 (Single Trip Permits for Mobile Home and Modular Building Sections).