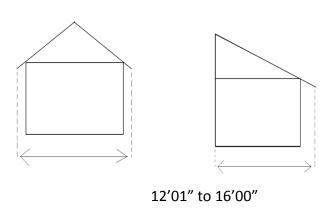

### **Roof** Measured at the bottom of the roof line

# No Escorts required unless traveling on a highway listed on the Form MV2740 "Escort Highways"

If traveling on escort required Highway then one private escort will be required for that highway only and will be listed on permit along with placement requirements.

Private escort(s) required: one behind on divided hwys, one ahead and one behind on non-divided hwys. \*Must have radio communication

between all units involved in the move.

### 12 01 10 15 00