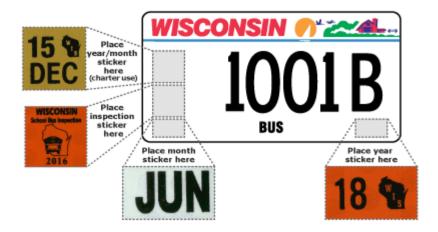

Official

Special plates

Tribal/Indian bands

**UW logos** 

Motor carrier credentials

Related information

School bus plates expire in June every five years and receive month, year and vehicle inspection stickers. Place the June month sticker in the lower left corner of the plate; place the year sticker in the lower right corner. The vehicle inspector will place the inspection sticker to the left of the plate number.

When used for non-school transportation, a school bus must obtain charter bus registration and a combined year/month sticker. Place the year/month sticker to the left of the plate numbers and above the vehicle inspection sticker.