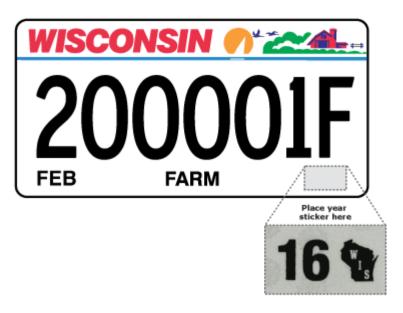

**Light farm truck** plates expire at the end of February in even years and have FEB stamped in the lower left corner. Place the year sticker on the lower right corner. (Farm trucks with special plates expire annually at different months and have both month and year stickers.)