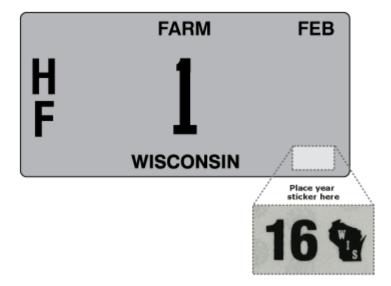

# Applicable plate type:

• Farm Motor Truck - FRM

**Heavy farm truck** plates expire at the end of February annually and have FEB stamped in the upper right corner. Place the year sticker on the lower right corner.

# Applicable plate type:

• Farm (Heavy) - HFM

**Heavy farm trailer** plates expire at the end of December annually and have DEC stamped in the upper right corner. Place the year sticker on the lower right corner.