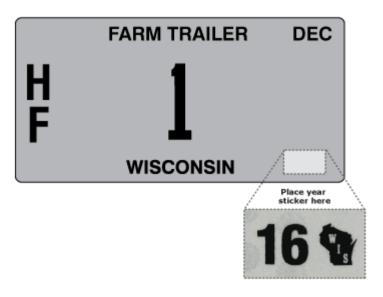

# Applicable plate type:

• Farm (Heavy) - HFM

**Heavy farm trailer** plates expire at the end of December annually and have DEC stamped in the upper right corner. Place the year sticker on the lower right corner.

# Applicable plate type:

• Farm (Trailer) - FTL