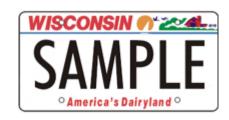

centers

Forms

**Drivers** 

You may purchase a sample of the **current issue graphic design passenger auto license plate** from the Wisconsin Department of Transportation (WisDOT) Division of Motor Vehicles. The plate contains the word 'Sample' in black letters.

The cost for a sample license plate is \$10. A sample, but expired, validation sticker will be applied to the plate, if requested.

You may purchase sample plates by submitting cash, checks or money orders payable to: Registration Fee Trust with your request to: