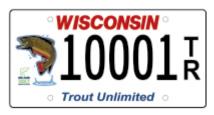

https://wisconsindot.gov/Pages/dmv/vehicles/title-plates/special.aspx[6/20/2019 11:26:56 AM]

Milwaukee Brewers | Milwaukee Bucks | Nurses change lives | Rescue squad member | Rocky Mountain Elk Foundation | Special designed vehicle | Scouting alumni | Trout Unlimited | University | U.S. veteran motorcycle | Whitetails Unlimited | Wisconsin National Guard | Wisconsin Salutes Veterans | Wisconsin Women's Health Foundation