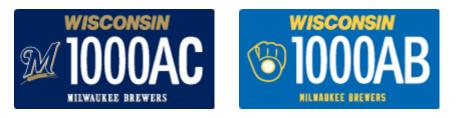

#### Milwaukee Brewers

Available for autos, motor homes, motor trucks up through 8,000 pounds, and 12,000 pound farm trucks. Two distinct plate styles are valid if currently registered.  $\clubsuit$  More...

Both designs first issued in 2010

| Registration period | 1 year                                                                                                                     |
|---------------------|----------------------------------------------------------------------------------------------------------------------------|
| Plate expiration    | For auto registration: Any day of the year (365 days), based on first date of operation in Wisconsin. Motor home and truck |

|                           | registration: Last day of expiration month.                                                                                                                                                                                      |
|---------------------------|----------------------------------------------------------------------------------------------------------------------------------------------------------------------------------------------------------------------------------|
| Fee                       | Basic annual registration fee plus \$15 when new non-personalized plates are issued, plus \$25 annual donation (may be tax-deductible) to the Southeast Wisconsin Professional Baseball Park District that oversees Miller Park. |
| Number of plates          | Тwo                                                                                                                                                                                                                              |
| Plates remain with        | Seller                                                                                                                                                                                                                           |
| Personalized available?   | Yes. \$15 annual fee.                                                                                                                                                                                                            |
| Plate color               | White letters and numbers on a dark blue background with current Brewers 'M' logo or white characters on a light blue background with the retro ball and glove logo                                                              |
| Statutory reference       | s.341.14(6r)                                                                                                                                                                                                                     |
| DMV inquiry               | MBN ('M' design); MBO (Ball and glove design)                                                                                                                                                                                    |
| DOJ "TIME" system inquiry | CV                                                                                                                                                                                                                               |