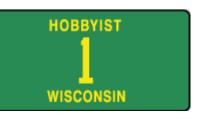

#### Hobbyist

First issued in 1976

| Registration period       | Non-expiring                                                                                                      |
|---------------------------|-------------------------------------------------------------------------------------------------------------------|
| Fee                       | One-time \$50 hobbyist issuance fee plus twice the annual registration fee for the vehicle type being registered. |
| Number of plates          | Тwo                                                                                                               |
| Plates remain with        | Seller                                                                                                            |
| Personalized available?   | No                                                                                                                |
| Plate color               | Yellow characters on a green background                                                                           |
| Statutory reference       | s.341.14(4r), s.341.268(2)                                                                                        |
| DMV inquiry               | НОВ                                                                                                               |
| DOJ "TIME" system inquiry | PE                                                                                                                |