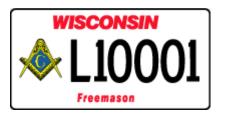

#### Freemason

Available for autos, motor homes, motor trucks up through 8,000 pounds, and 12,000 pound farm trucks. Applicant must apply separately to the Grand Lodge Free and Accepted Masons of WI for Freemason decals to affix to the license plates. More...

First issued in 2001

| Registration period       | 1 year                                                                                                                                                                 |
|---------------------------|------------------------------------------------------------------------------------------------------------------------------------------------------------------------|
| Plate expiration          | For auto registration: Any day of the year (365 days), based on first date of operation in Wisconsin. Motor home and truck registration: Last day of expiration month. |
| Fee                       | Basic annual registration fee plus \$15 when new non-personalized plates are issued                                                                                    |
| Number of plates          | Тwo                                                                                                                                                                    |
| Plates remain with        | Seller                                                                                                                                                                 |
| Personalized available?   | Yes. \$15 annual fee                                                                                                                                                   |
| Plate color               | Black characters on a white background with the Freemason logo                                                                                                         |
| Statutory reference       | s.341.14(6r)                                                                                                                                                           |
| DMV inquiry               | MGP                                                                                                                                                                    |
| DOJ "TIME" system inquiry | CV                                                                                                                                                                     |