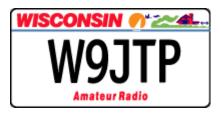

#### Amateur radio

Available to current holders of FCC amateur radio licenses. Available for autos, motor homes, motor trucks up through 8,000 pounds, and 12,000 pound farm trucks.  $\bigoplus$  More...

Current design issued in 2001

| Registration period       | 1 year                                                                                                                                                                 |
|---------------------------|------------------------------------------------------------------------------------------------------------------------------------------------------------------------|
| Plate expiration          | For auto registration: Any day of the year (365 days), based on first date of operation in Wisconsin. Motor home and truck registration: Last day of expiration month. |
| Fee                       | Basic annual registration fee plus \$15 when new plates are issued.                                                                                                    |
| Number of plates          | Тwo                                                                                                                                                                    |
| Plates remain with        | Seller                                                                                                                                                                 |
| Personalized available?   | No. Applicant's FCC call number is assigned as the plate number                                                                                                        |
| Plate color               | Black characters on a white graphic background                                                                                                                         |
| Statutory reference       | s.341.14(2)                                                                                                                                                            |
| DMV inquiry               | AMA                                                                                                                                                                    |
| DOJ "TIME" system inquiry | AR                                                                                                                                                                     |