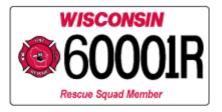

#### Rescue squad member

Available to individuals who submit proof of eligibility. Available for autos, motor homes, motor trucks up through 8,000 pounds, and 12,000 pound farm trucks.  $\clubsuit$  More...