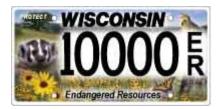

#### Endangered resources

Available for autos, motor homes, motor trucks up through 8,000 pounds, and 12,000 pound farm trucks. Three distinct plate styles are valid if currently registered.  $\clubsuit$  More...

Wolf design reissued in 2007

Eagle design issued September 2015 Badger design issued 2010 - August 2015

| Registration period       | 1 year                                                                                                                                                                                                   |
|---------------------------|----------------------------------------------------------------------------------------------------------------------------------------------------------------------------------------------------------|
| Plate expiration          | For auto registration: Any day of the year (365 days), based on first date of operation in Wisconsin. Motor home and truck registration: Last day of expiration month.                                   |
| Fee                       | Basic annual registration fee plus \$15 when new non-personalized plates are issued, plus a \$25 annual donation (may be tax-deductible) to the WI Dept. of Natural Resources Endangered Resources Fund. |
| Number of plates          | Тwo                                                                                                                                                                                                      |
| Plates remain with        | Seller                                                                                                                                                                                                   |
| Personalized available?   | Yes. \$15 annual fee.                                                                                                                                                                                    |
| Plate color               | Black characters on a white background with wolf logo, black<br>characters on a white background with a badger and prairie<br>graphic, or black characters with an eagle graphic.                        |
| Statutory reference       | s.341.14(6r)                                                                                                                                                                                             |
| DMV inquiry               | END (wolf design); ENN (badger or eagle design)                                                                                                                                                          |
| DOJ "TIME" system inquiry | CV                                                                                                                                                                                                       |