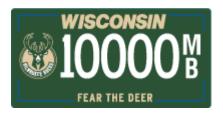

# Milwaukee Bucks

| Registration period     | 1 year                                                                                                                                                                                                                                                                    |
|-------------------------|---------------------------------------------------------------------------------------------------------------------------------------------------------------------------------------------------------------------------------------------------------------------------|
| Plate expiration        | For auto registration: Any day of the year (365 days), based on first date of operation in Wisconsin. Motor home and truck registration: Last day of expiration month.                                                                                                    |
| Fee                     | Basic annual registration fee plus \$15 when new non-personalized plates are issued, plus \$25 annual donation (may be tax-deductible) to reimburse the State of Wisconsin for funds provided for building the Bucks arena and to benefit the Milwaukee Bucks Foundation. |
| Number of plates        | Тwo                                                                                                                                                                                                                                                                       |
| Plates remain with      | Seller                                                                                                                                                                                                                                                                    |
| Personalized available? | Yes. \$15 annual fee                                                                                                                                                                                                                                                      |
| Plate color             | White characters on a green background with the team logo                                                                                                                                                                                                                 |

| Statutory reference       | s. <u>341.14(6r)</u> |
|---------------------------|----------------------|
| DMV inquiry               | МВК                  |
| DOJ "TIME" system inquiry | CV                   |