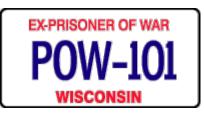

# Ex-prisoner of war

Available to former prisoners of war as certified by the Veterans Administration. Available for autos, motor homes, motor trucks up through 8,000 pounds, and 12,000 pound farm trucks.  $\clubsuit$  More...

| Registration period     | 1 year                                                                                                                                                                 |
|-------------------------|------------------------------------------------------------------------------------------------------------------------------------------------------------------------|
| Plate expiration        | For auto registration: Any day of the year (365 days), based on first date of operation in Wisconsin. Motor home and truck registration: Last day of expiration month. |
| Fee                     | None for the first plate. Additional plates are the basic annual registration fee plus \$15 when new plates are issued.                                                |
| Number of plates        | Тwo                                                                                                                                                                    |
| Plates remain with      | Seller                                                                                                                                                                 |
| Personalized available? | No                                                                                                                                                                     |

| Plate color               | Blue characters on a white background |
|---------------------------|---------------------------------------|
| Statutory reference       | s.341.14(6)                           |
| DMV inquiry               | XPW                                   |
| DOJ "TIME" system inquiry | XP                                    |