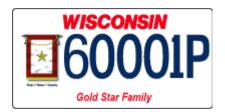

# Gold Star Family

| Registration period | 1 year                                                                                                                                                                 |
|---------------------|------------------------------------------------------------------------------------------------------------------------------------------------------------------------|
| Plate expiration    | For auto registration: Any day of the year (365 days), based on first date of operation in Wisconsin. Motor home and truck registration: Last day of expiration month. |
| Fee                 | Basic annual registration fee                                                                                                                                          |

| Number of plates          | Тwo                                                                    |
|---------------------------|------------------------------------------------------------------------|
| Plates remain with        | Seller                                                                 |
| Personalized available?   | Yes. \$15 annual fee                                                   |
| Plate color               | Black characters on a white background with the Gold Star Banner logo. |
| Statutory reference       | s.341.14(6r)                                                           |
| DMV inquiry               | GST                                                                    |
| DOJ "TIME" system inquiry | CV                                                                     |