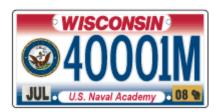

#### Military

Available to active, reserve or retired U.S. military personnel or military academy students or alumni who submit proof of eligibility. Available for autos, motor homes, motor trucks up through 8,000 pounds, and 12,000 pound farm trucks. Two distinct plate styles are valid if currently registered.

Current design issued in July 2008

Issued December 2006 through June 2008

| Registration period       | 1 year                                                                                                                                                                                       |
|---------------------------|----------------------------------------------------------------------------------------------------------------------------------------------------------------------------------------------|
| Plate expiration          | For auto registration: Any day of the year (365 days), based on first date of operation in Wisconsin. Motor home and truck registration: Last day of expiration month.                       |
| Fee                       | Basic annual registration fee plus \$15 when new non-personalized plates are issued.                                                                                                         |
| Number of plates          | Тwo                                                                                                                                                                                          |
| Plates remain with        | Seller                                                                                                                                                                                       |
| Personalized available?   | Yes. \$15 annual fee                                                                                                                                                                         |
| Plate color               | Blue characters on a red, white and blue background (issued since 2008) or blue characters on a white background with the US flag (issued prior to 2008) with service, medal or academy logo |
| Statutory reference       | s.341.14(6r)                                                                                                                                                                                 |
| DMV inquiry               | MLG                                                                                                                                                                                          |
| DOJ "TIME" system inquiry | ML                                                                                                                                                                                           |