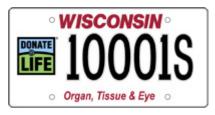

# Donate Life Wisconsin

| Registration period     | 1 year                                                                                                                                                                 |
|-------------------------|------------------------------------------------------------------------------------------------------------------------------------------------------------------------|
| Plate expiration        | For auto registration: Any day of the year (365 days), based on first date of operation in Wisconsin. Motor home and truck registration: Last day of expiration month. |
| Fee                     | Basic annual registration fee plus \$15 when new non-personalized plates are issued, plus \$25 annual donation (may be tax-deductible) to Donate Life Wisconsin, Inc.  |
| Number of plates        | Тwo                                                                                                                                                                    |
| Plates remain with      | Seller                                                                                                                                                                 |
| Personalized available? | Yes. \$15 annual fee                                                                                                                                                   |
| Plate color             | Black characters on a white background with the Donate Life logo                                                                                                       |
| Statutory reference     | s.341.14(6r)                                                                                                                                                           |

| DMV inquiry               | LIF |
|---------------------------|-----|
| DOJ "TIME" system inquiry | CV  |