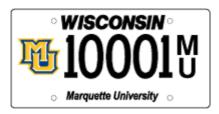

# Marquette University

| Registration period | 1 year                                                                                                                                                                 |
|---------------------|------------------------------------------------------------------------------------------------------------------------------------------------------------------------|
| Plate expiration    | For auto registration: Any day of the year (365 days), based on first date of operation in Wisconsin. Motor home and truck registration: Last day of expiration month. |
| Fee                 | Basic annual registration fee plus \$15 when new non-personalized                                                                                                      |

|                           | plates are issued.                                                         |
|---------------------------|----------------------------------------------------------------------------|
| Number of plates          | Тwo                                                                        |
| Plates remain with        | Seller                                                                     |
| Personalized available?   | Yes. \$15 annual fee                                                       |
| Plate color               | Black characters on a white background with the Marquette University logo. |
| Statutory reference       | s.341.14(6r)                                                               |
| DMV inquiry               | MRQ                                                                        |
| DOJ "TIME" system inquiry | CV                                                                         |