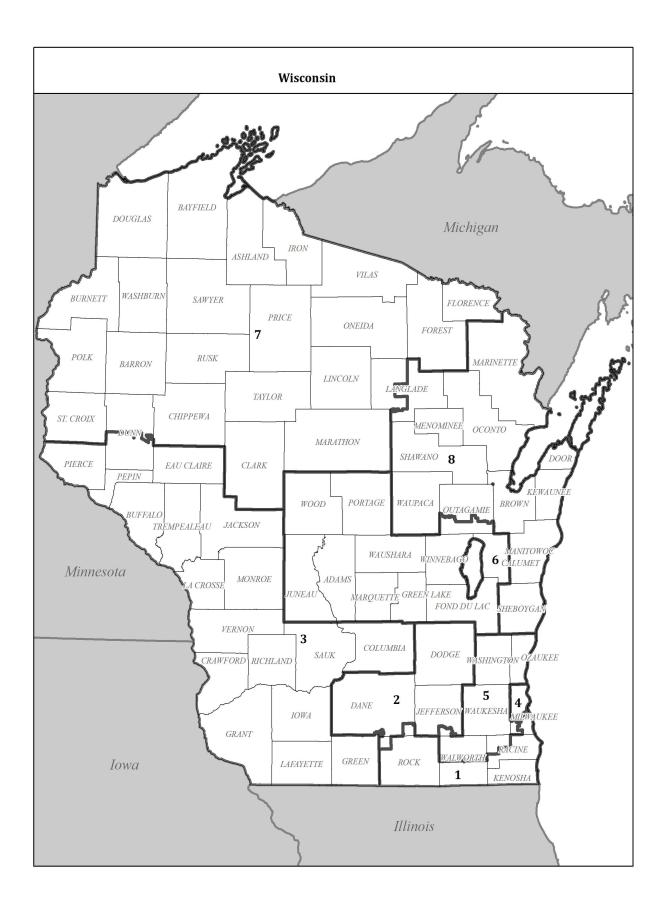

## 2021 - 2022 LEGISLATURE STATISTICS AND MAPS

Appendix to: SSA-1 to SB-622 LRBs0264/1rd JK:cmh

|                 |                   |                  |           | Minority Population |              |  |
|-----------------|-------------------|------------------|-----------|---------------------|--------------|--|
| <u>District</u> | <b>Population</b> | <b>Deviation</b> | Pct. Dev. | <u>Hispanic</u>     | <u>Other</u> |  |
| Cong. Dist. 1   | 736,715           | 0                | 0.00      | 106,721             | 207,500      |  |
| Cong. Dist. 2   | 736,715           | 0                | 0.00      | 54,001              | 157,242      |  |
| Cong. Dist. 3   | 736,715           | 0                | 0.00      | 27,573              | 78,150       |  |
| Cong. Dist. 4   | 736,714           | -1               | 0.00      | 120,770             | 423,054      |  |
| Cong. Dist. 5   | 736,715           | 0                | 0.00      | 36,564              | 96,930       |  |
| Cong. Dist. 6   | 736,714           | -1               | 0.00      | 35,830              | 96,982       |  |
| Cong. Dist. 7   | 736,715           | 0                | 0.00      | 18,505              | 77,617       |  |
| Cong. Dist. 8   | 736,715           | 0                | 0.00      | 47,326              | 122,225      |  |
| TOTAL           | 5,893,718         |                  |           | 447,290             | 1,259,700    |  |

## **POPULATION STATISTICS**

| CONGRESSIONAL |                    | Persons | Percent    |
|---------------|--------------------|---------|------------|
|               | Mean Deviation:    | 0       | 0.00       |
| Largest F     | ositive Deviation: | 0       | 0.00       |
| Largest N     | egative Deviation: | -1      | 0.00       |
| Overall R     | ange in Deviation: | $\pm 1$ | $\pm 0.00$ |