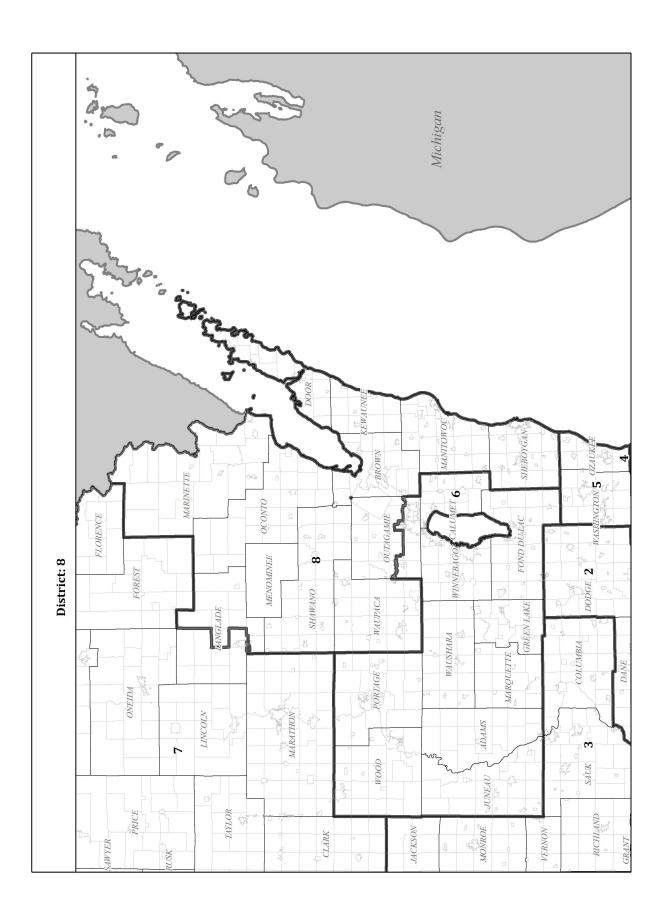

## 2021 - 2022 LEGISLATURE STATISTICS AND MAPS

Appendix to: SSA-1 to SB-622 LRBs0264/1rd JK:cmh

|                 |                   |                  |           | Minority Population |              |  |
|-----------------|-------------------|------------------|-----------|---------------------|--------------|--|
| <u>District</u> | <b>Population</b> | <b>Deviation</b> | Pct. Dev. | <u>Hispanic</u>     | <u>Other</u> |  |
| Cong. Dist. 1   | 736,715           | 0                | 0.00      | 106,721             | 207,500      |  |
| Cong. Dist. 2   | 736,715           | 0                | 0.00      | 54,001              | 157,242      |  |
| Cong. Dist. 3   | 736,715           | 0                | 0.00      | 27,573              | 78,150       |  |
| Cong. Dist. 4   | 736,714           | -1               | 0.00      | 120,770             | 423,054      |  |
| Cong. Dist. 5   | 736,715           | 0                | 0.00      | 36,564              | 96,930       |  |
| Cong. Dist. 6   | 736,714           | -1               | 0.00      | 35,830              | 96,982       |  |
| Cong. Dist. 7   | 736,715           | 0                | 0.00      | 18,505              | 77,617       |  |
| Cong. Dist. 8   | 736,715           | 0                | 0.00      | 47,326              | 122,225      |  |
| TOTAL           | 5,893,718         |                  |           | 447,290             | 1,259,700    |  |

## **POPULATION STATISTICS**

| CONGRESSIONAL |                    | Persons | Percent    |
|---------------|--------------------|---------|------------|
|               | Mean Deviation:    | 0       | 0.00       |
| Largest F     | ositive Deviation: | 0       | 0.00       |
| Largest N     | egative Deviation: | -1      | 0.00       |
| Overall R     | ange in Deviation: | $\pm 1$ | $\pm 0.00$ |