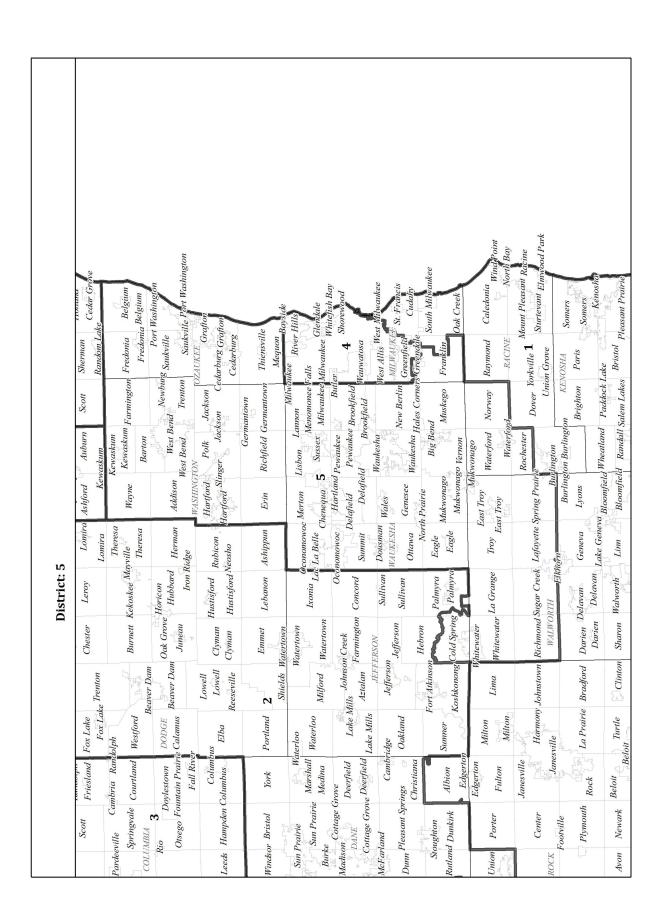

## 2021 - 2022 LEGISLATURE STATISTICS AND MAPS

Appendix to: SSA-1 to SB-622 LRBs0264/1rd JK:cmh

|                 |                   |                  |           | Minority Population |              |  |
|-----------------|-------------------|------------------|-----------|---------------------|--------------|--|
| <u>District</u> | <b>Population</b> | <b>Deviation</b> | Pct. Dev. | <u>Hispanic</u>     | <u>Other</u> |  |
| Cong. Dist. 1   | 736,715           | 0                | 0.00      | 106,721             | 207,500      |  |
| Cong. Dist. 2   | 736,715           | 0                | 0.00      | 54,001              | 157,242      |  |
| Cong. Dist. 3   | 736,715           | 0                | 0.00      | 27,573              | 78,150       |  |
| Cong. Dist. 4   | 736,714           | -1               | 0.00      | 120,770             | 423,054      |  |
| Cong. Dist. 5   | 736,715           | 0                | 0.00      | 36,564              | 96,930       |  |
| Cong. Dist. 6   | 736,714           | -1               | 0.00      | 35,830              | 96,982       |  |
| Cong. Dist. 7   | 736,715           | 0                | 0.00      | 18,505              | 77,617       |  |
| Cong. Dist. 8   | 736,715           | 0                | 0.00      | 47,326              | 122,225      |  |
| TOTAL           | 5,893,718         |                  |           | 447,290             | 1,259,700    |  |

## **POPULATION STATISTICS**

| CONGRESSIONAL |                    | Persons | Percent    |
|---------------|--------------------|---------|------------|
|               | Mean Deviation:    | 0       | 0.00       |
| Largest F     | ositive Deviation: | 0       | 0.00       |
| Largest N     | egative Deviation: | -1      | 0.00       |
| Overall R     | ange in Deviation: | $\pm 1$ | $\pm 0.00$ |