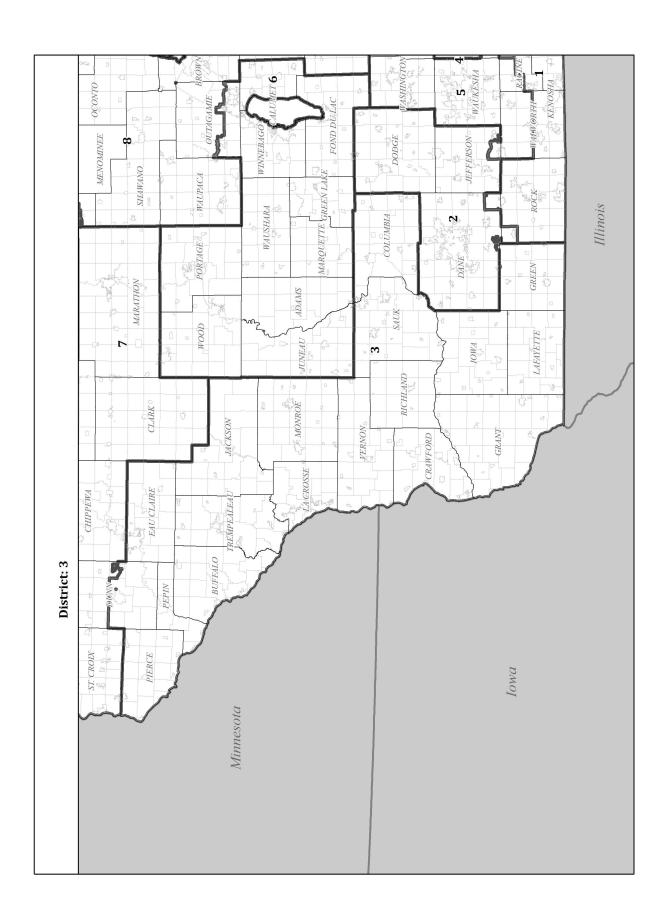

## 2021 - 2022 LEGISLATURE STATISTICS AND MAPS

Appendix to: SSA-1 to SB-622 LRBs0264/1rd JK:cmh

|                 |                   |                  |           | Minority Population |              |  |
|-----------------|-------------------|------------------|-----------|---------------------|--------------|--|
| <u>District</u> | <b>Population</b> | <b>Deviation</b> | Pct. Dev. | <u>Hispanic</u>     | <u>Other</u> |  |
| Cong. Dist. 1   | 736,715           | 0                | 0.00      | 106,721             | 207,500      |  |
| Cong. Dist. 2   | 736,715           | 0                | 0.00      | 54,001              | 157,242      |  |
| Cong. Dist. 3   | 736,715           | 0                | 0.00      | 27,573              | 78,150       |  |
| Cong. Dist. 4   | 736,714           | -1               | 0.00      | 120,770             | 423,054      |  |
| Cong. Dist. 5   | 736,715           | 0                | 0.00      | 36,564              | 96,930       |  |
| Cong. Dist. 6   | 736,714           | -1               | 0.00      | 35,830              | 96,982       |  |
| Cong. Dist. 7   | 736,715           | 0                | 0.00      | 18,505              | 77,617       |  |
| Cong. Dist. 8   | 736,715           | 0                | 0.00      | 47,326              | 122,225      |  |
| TOTAL           | 5,893,718         |                  |           | 447,290             | 1,259,700    |  |

## **POPULATION STATISTICS**

| CONGRESSIONAL |                    | Persons | Percent    |
|---------------|--------------------|---------|------------|
|               | Mean Deviation:    | 0       | 0.00       |
| Largest F     | ositive Deviation: | 0       | 0.00       |
| Largest N     | egative Deviation: | -1      | 0.00       |
| Overall R     | ange in Deviation: | $\pm 1$ | $\pm 0.00$ |