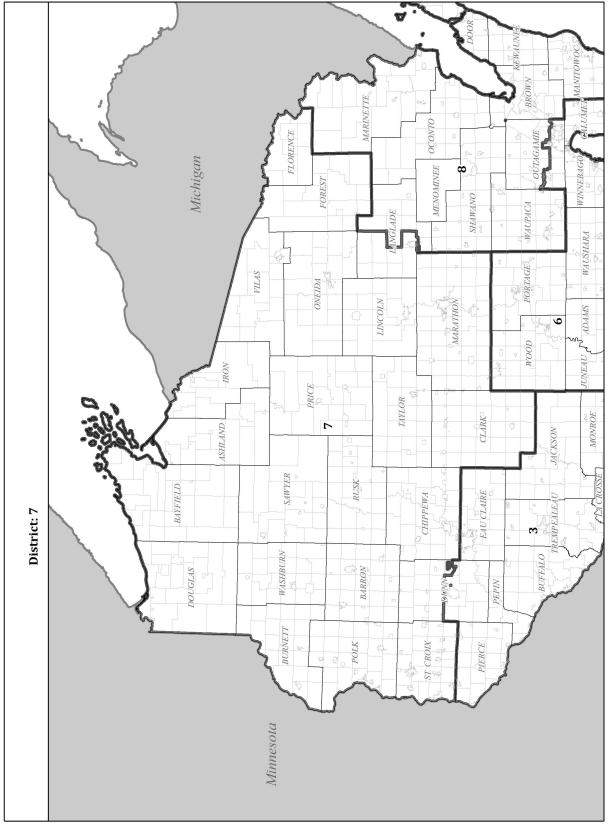

## 2021 - 2022 LEGISLATURE STATISTICS AND MAPS

Appendix to: SSA-1 to SB-622 LRBs0264/1rd JK:cmh

|                 |                   |                  |           | Minority Population |              |  |
|-----------------|-------------------|------------------|-----------|---------------------|--------------|--|
| <u>District</u> | <b>Population</b> | <b>Deviation</b> | Pct. Dev. | <u>Hispanic</u>     | <u>Other</u> |  |
| Cong. Dist. 1   | 736,715           | 0                | 0.00      | 106,721             | 207,500      |  |
| Cong. Dist. 2   | 736,715           | 0                | 0.00      | 54,001              | 157,242      |  |
| Cong. Dist. 3   | 736,715           | 0                | 0.00      | 27,573              | 78,150       |  |
| Cong. Dist. 4   | 736,714           | -1               | 0.00      | 120,770             | 423,054      |  |
| Cong. Dist. 5   | 736,715           | 0                | 0.00      | 36,564              | 96,930       |  |
| Cong. Dist. 6   | 736,714           | -1               | 0.00      | 35,830              | 96,982       |  |
| Cong. Dist. 7   | 736,715           | 0                | 0.00      | 18,505              | 77,617       |  |
| Cong. Dist. 8   | 736,715           | 0                | 0.00      | 47,326              | 122,225      |  |
| TOTAL           | 5,893,718         |                  |           | 447,290             | 1,259,700    |  |

## **POPULATION STATISTICS**

| CONGRESSIONAL |                    | Persons | Percent    |
|---------------|--------------------|---------|------------|
|               | Mean Deviation:    | 0       | 0.00       |
| Largest F     | ositive Deviation: | 0       | 0.00       |
| Largest N     | egative Deviation: | -1      | 0.00       |
| Overall R     | ange in Deviation: | $\pm 1$ | $\pm 0.00$ |