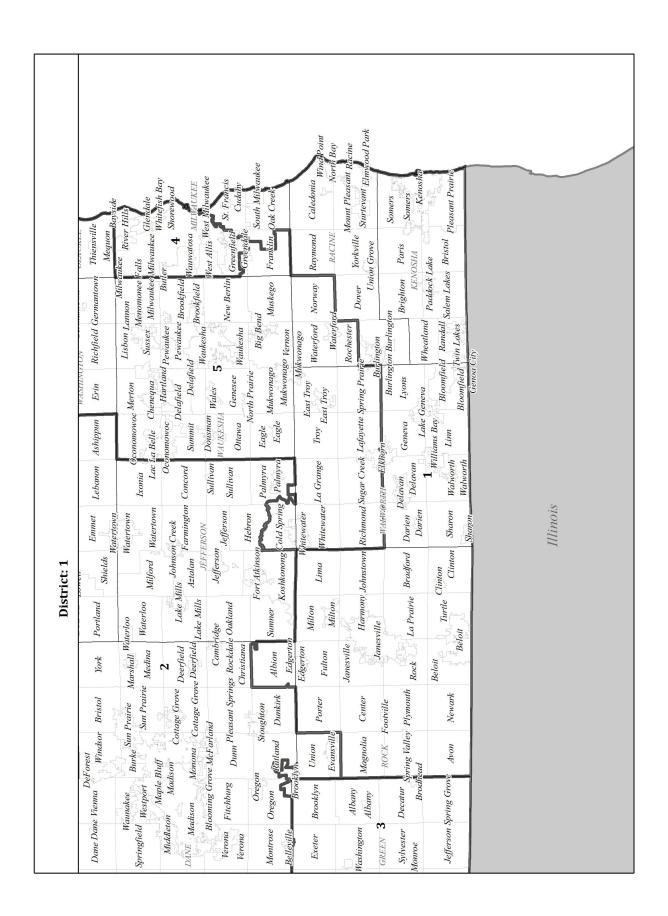

## 2021 - 2022 LEGISLATURE STATISTICS AND MAPS

Appendix to: SSA-1 to SB-622 LRBs0264/1rd JK:cmh

|                 |                   |                  |           | Minority Population |              |  |
|-----------------|-------------------|------------------|-----------|---------------------|--------------|--|
| <u>District</u> | <b>Population</b> | <b>Deviation</b> | Pct. Dev. | <u>Hispanic</u>     | <u>Other</u> |  |
| Cong. Dist. 1   | 736,715           | 0                | 0.00      | 106,721             | 207,500      |  |
| Cong. Dist. 2   | 736,715           | 0                | 0.00      | 54,001              | 157,242      |  |
| Cong. Dist. 3   | 736,715           | 0                | 0.00      | 27,573              | 78,150       |  |
| Cong. Dist. 4   | 736,714           | -1               | 0.00      | 120,770             | 423,054      |  |
| Cong. Dist. 5   | 736,715           | 0                | 0.00      | 36,564              | 96,930       |  |
| Cong. Dist. 6   | 736,714           | -1               | 0.00      | 35,830              | 96,982       |  |
| Cong. Dist. 7   | 736,715           | 0                | 0.00      | 18,505              | 77,617       |  |
| Cong. Dist. 8   | 736,715           | 0                | 0.00      | 47,326              | 122,225      |  |
| TOTAL           | 5,893,718         |                  |           | 447,290             | 1,259,700    |  |

## **POPULATION STATISTICS**

| CONGRESSIONAL |                    | Persons | Percent    |
|---------------|--------------------|---------|------------|
|               | Mean Deviation:    | 0       | 0.00       |
| Largest F     | ositive Deviation: | 0       | 0.00       |
| Largest N     | egative Deviation: | -1      | 0.00       |
| Overall R     | ange in Deviation: | $\pm 1$ | $\pm 0.00$ |