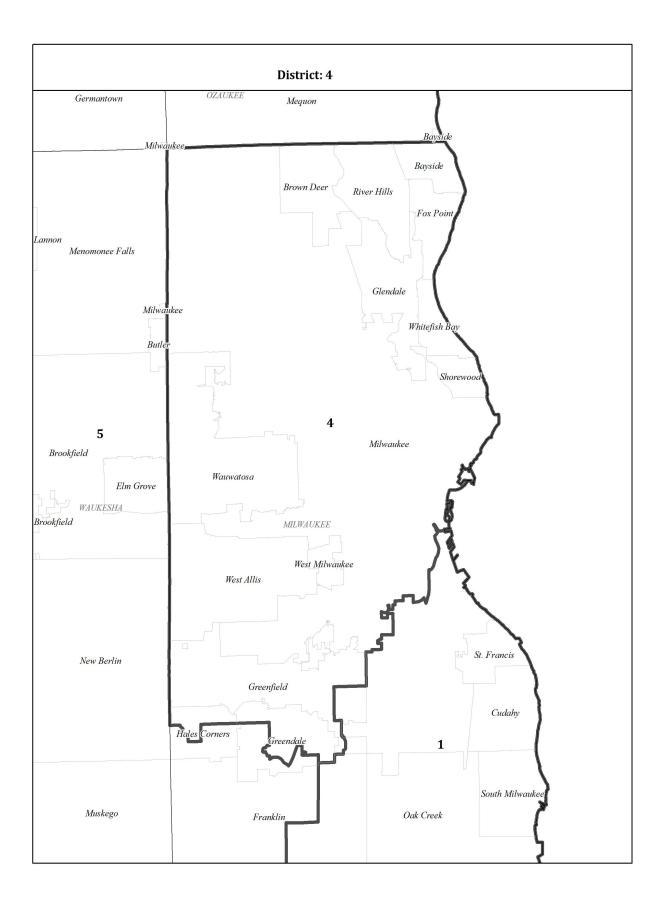

## 2021 - 2022 LEGISLATURE STATISTICS AND MAPS

Appendix to: SSA-1 to SB-622 LRBs0264/1rd JK:cmh

|                 |                   |                  |           | Minority Population |              |  |
|-----------------|-------------------|------------------|-----------|---------------------|--------------|--|
| <u>District</u> | <b>Population</b> | <b>Deviation</b> | Pct. Dev. | <u>Hispanic</u>     | <u>Other</u> |  |
| Cong. Dist. 1   | 736,715           | 0                | 0.00      | 106,721             | 207,500      |  |
| Cong. Dist. 2   | 736,715           | 0                | 0.00      | 54,001              | 157,242      |  |
| Cong. Dist. 3   | 736,715           | 0                | 0.00      | 27,573              | 78,150       |  |
| Cong. Dist. 4   | 736,714           | -1               | 0.00      | 120,770             | 423,054      |  |
| Cong. Dist. 5   | 736,715           | 0                | 0.00      | 36,564              | 96,930       |  |
| Cong. Dist. 6   | 736,714           | -1               | 0.00      | 35,830              | 96,982       |  |
| Cong. Dist. 7   | 736,715           | 0                | 0.00      | 18,505              | 77,617       |  |
| Cong. Dist. 8   | 736,715           | 0                | 0.00      | 47,326              | 122,225      |  |
| TOTAL           | 5,893,718         |                  |           | 447,290             | 1,259,700    |  |

## **POPULATION STATISTICS**

| CONGRESSIONAL |                    | Persons | Percent    |
|---------------|--------------------|---------|------------|
|               | Mean Deviation:    | 0       | 0.00       |
| Largest F     | ositive Deviation: | 0       | 0.00       |
| Largest N     | egative Deviation: | -1      | 0.00       |
| Overall R     | ange in Deviation: | $\pm 1$ | $\pm 0.00$ |