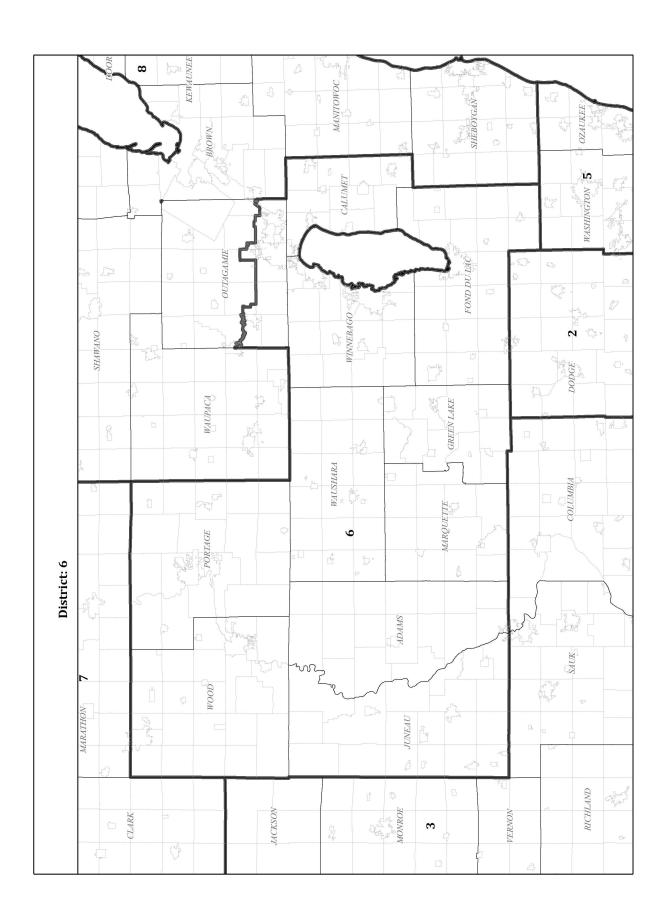

## 2021 - 2022 LEGISLATURE STATISTICS AND MAPS

Appendix to: SSA-1 to SB-622 LRBs0264/1rd JK:cmh

|                 |                   |                  |           | Minority Population |              |  |
|-----------------|-------------------|------------------|-----------|---------------------|--------------|--|
| <u>District</u> | <b>Population</b> | <b>Deviation</b> | Pct. Dev. | <u>Hispanic</u>     | <u>Other</u> |  |
| Cong. Dist. 1   | 736,715           | 0                | 0.00      | 106,721             | 207,500      |  |
| Cong. Dist. 2   | 736,715           | 0                | 0.00      | 54,001              | 157,242      |  |
| Cong. Dist. 3   | 736,715           | 0                | 0.00      | 27,573              | 78,150       |  |
| Cong. Dist. 4   | 736,714           | -1               | 0.00      | 120,770             | 423,054      |  |
| Cong. Dist. 5   | 736,715           | 0                | 0.00      | 36,564              | 96,930       |  |
| Cong. Dist. 6   | 736,714           | -1               | 0.00      | 35,830              | 96,982       |  |
| Cong. Dist. 7   | 736,715           | 0                | 0.00      | 18,505              | 77,617       |  |
| Cong. Dist. 8   | 736,715           | 0                | 0.00      | 47,326              | 122,225      |  |
| TOTAL           | 5,893,718         |                  |           | 447,290             | 1,259,700    |  |

## **POPULATION STATISTICS**

| CONGRESSIONAL |                    | Persons | Percent    |
|---------------|--------------------|---------|------------|
|               | Mean Deviation:    | 0       | 0.00       |
| Largest F     | ositive Deviation: | 0       | 0.00       |
| Largest N     | egative Deviation: | -1      | 0.00       |
| Overall R     | ange in Deviation: | $\pm 1$ | $\pm 0.00$ |